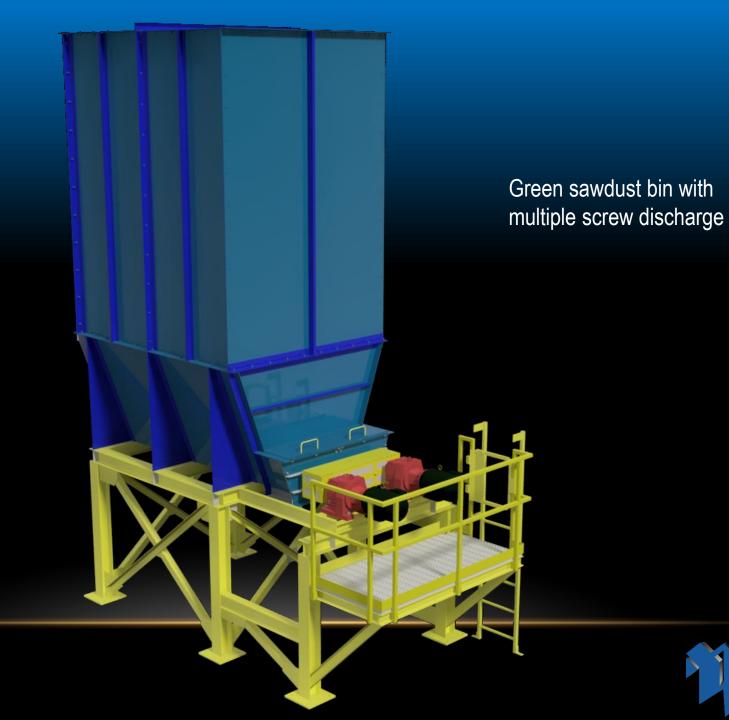

# SURGE BINS



One-unit surge bin with single screw discharge



### SURGE BINS



# SURGE BINS







### **ABOUT WPI**

- Western Pneumatics was founded in 1982 with our focus on high and low pressure pneumatic conveying and aspiration systems.
- Diversification has been a constant as we offer materials handling systems for wood products, environmental, biomass, agricultural and minerals.
- The headquarters in Eugene, Oregon, include the fabrication facilities with CNC machine centers, laser cutting machine, sandblasting and painting.
- An additional fabrication facility is located in Ruston, Louisiana.
- WPI typically offers turnkey systems including design, fabrication and installation.

### **WPI Corporate Headquarters**

110 N Seneca Road PO Box 21340 Eugene, Oregon 97402

> T. 541.461.2600 F. 541.461.2606

#### **WPI-South**

2601 McDonald Ave Ruston, LA 71270

> T. 318.232.130