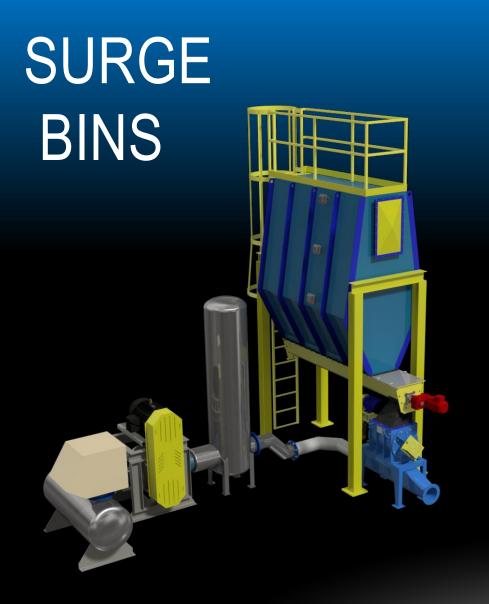

# SURGE BINS

One-unit surge bin with single screw discharge

### SURGE BINS

# SURGE BINS