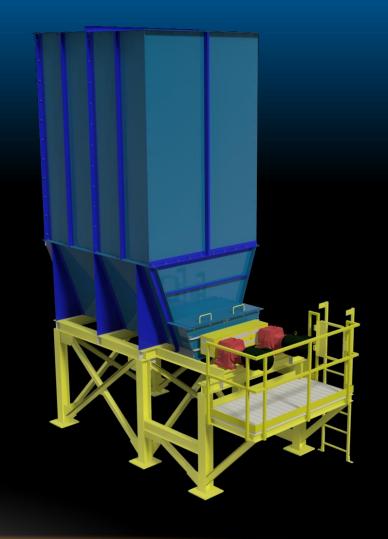

# SURGE BINS



One-unit surge bin with single screw discharge



### SURGE BINS



# SURGE BINS







### **ABOUT WPI**

- Western Pneumatics was founded in 1982 with our focus on high and low pressure pneumatic conveying and aspiration systems.
- Diversification has been a constant as we offer materials handling systems for wood products, environmental, biomass, agricultural and minerals.
- The headquarters in Eugene, Oregon, include the fabrication facilities with CNC machine centers, laser cutting machine, sandblasting and painting.
- An additional fabrication facility is located in Ruston, Louisiana.
- WPI typically offers turnkey systems including design, fabrication and installation.

### **WPI Corporate Headquarters**

110 N Seneca Road PO Box 21340 Eugene, Oregon 97402

> T.