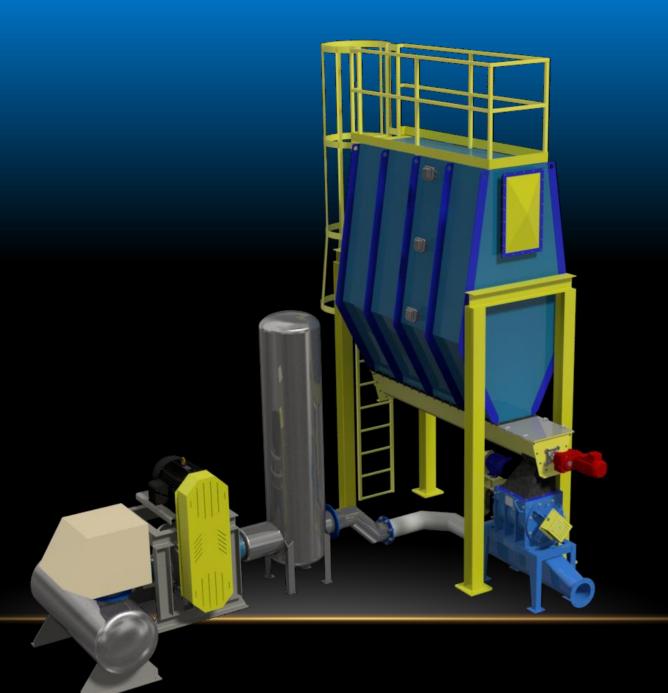

# SURGE BINS

One-unit surge bin with single screw discharge

### SURGE BINS

# SURGE BINS