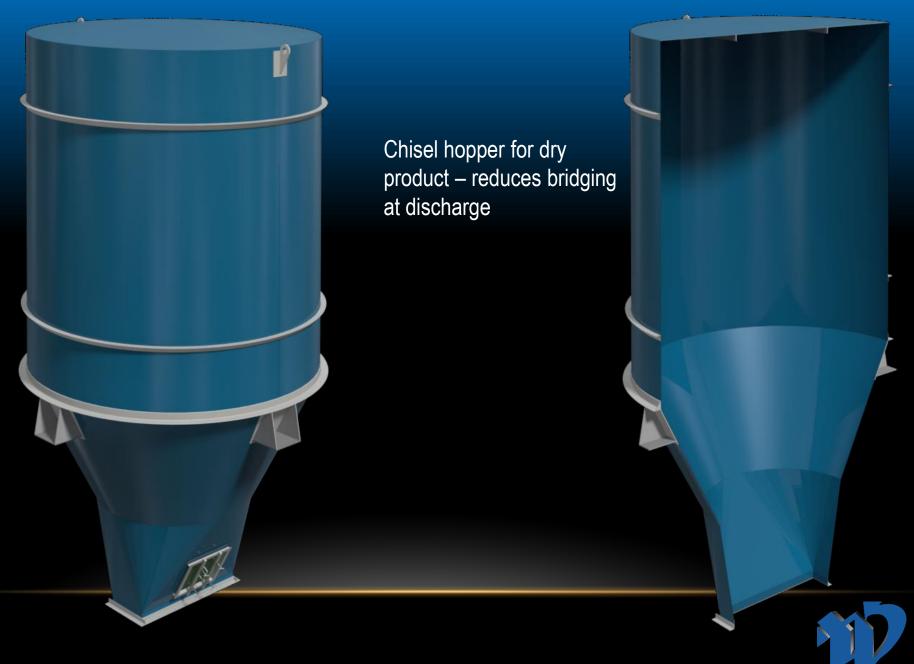

# SURGE BINS



One-unit surge bin with single screw discharge



### SURGE BINS



# SURGE BINS







### **ABOUT WPI**

- Western Pneumatics was founded in 1982 with our focus on high and low pressure pneumatic conveying and aspiration systems.
- Diversification has been a constant as we offer materials handling systems for wood products, environmental, biomass, agricultural and minerals.
- The headquarters in Eugene, Oregon, include the fabrication facilities with CNC machine centers, laser cutting machine, sandblasting and painting.
- An additional fabrication facility is located in Ruston, Louisiana.
- WPI typically offers turnkey systems including design, fabrication and installation.

### **WPI Corporate Headquarters**

110 N Seneca Road PO Box 21340 Eugene, Oregon 97402

> T. 541.461.2600 F. 541.461.2606

#### **WPI-South**

2601 McDonald Ave Ruston, LA 71270