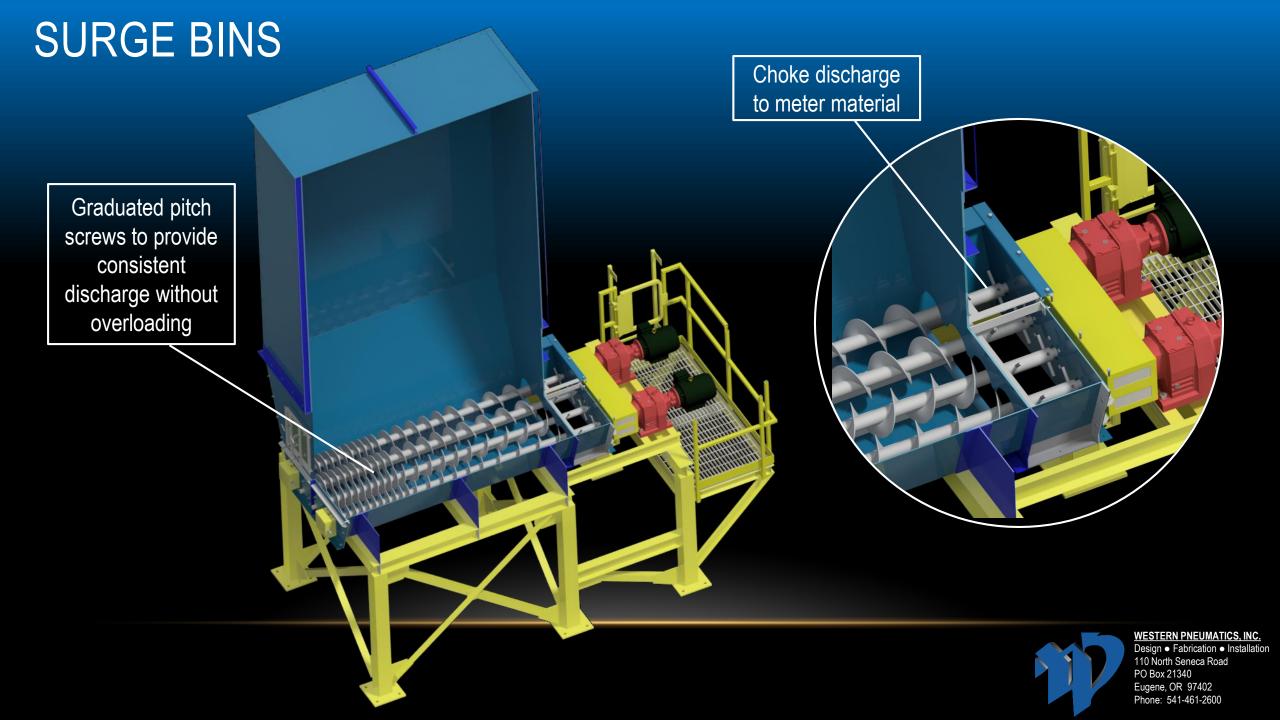

# SURGE BINS

One-unit surge bin with single screw discharge

### SURGE BINS

# SURGE BINS