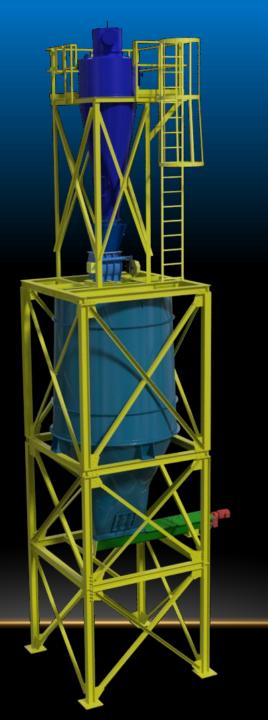

# SURGE BINS



One-unit surge bin with single screw discharge



### SURGE BINS



# SURGE BINS







### **ABOUT WPI**

- Western Pneumatics was founded in 1982 with our focus on high and low pressure pneumatic conveying and aspiration systems.
- Diversification has been a constant as we offer materials handling systems for wood products, environmental, biomass, agricultural and minerals.
- The headquarters in Eugene, Oregon, include the fabrication facilities with CNC machine centers, laser cutting machine, sandblasting and painting.
- An additional fabrication facility is located in Ruston, Louisiana.
- WPI typically offers turnkey systems including design, fabrication and installation.

### **WPI Corporate Headquarters**

110 N Seneca Road PO Box 21340 Eugene, Oregon 97402

> T