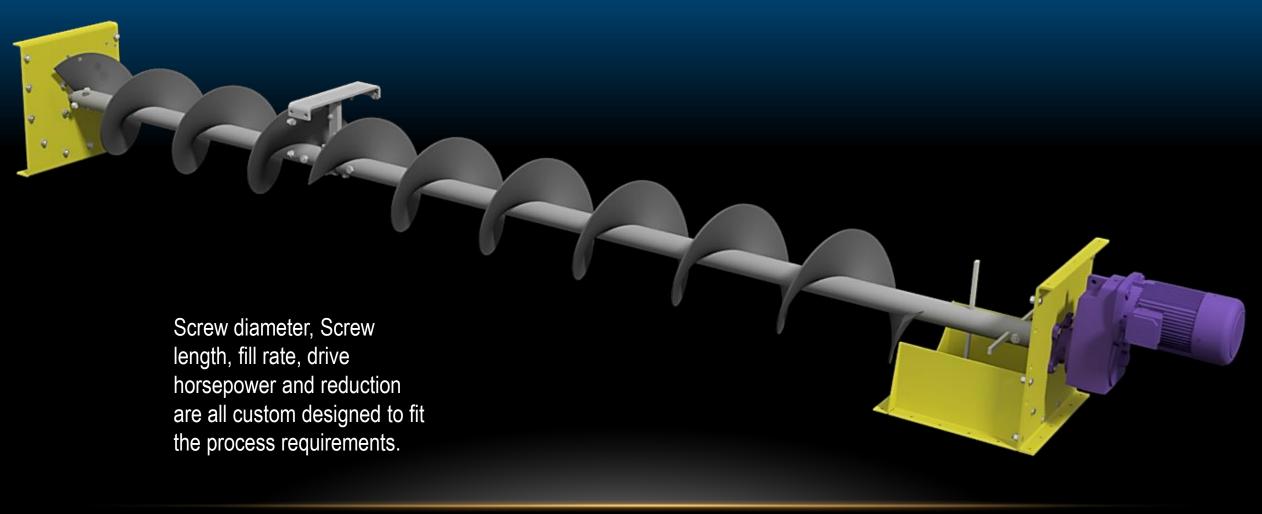

**Typical Application:** 

Aggregate discharge from multiple cyclones

Design ● Fabrication ● Installa 110 North Seneca Road PO Box 21340 Eugene, OR 97402 Phone: 541-461-2600

Typical Application:

Leveling screw for a truck bin