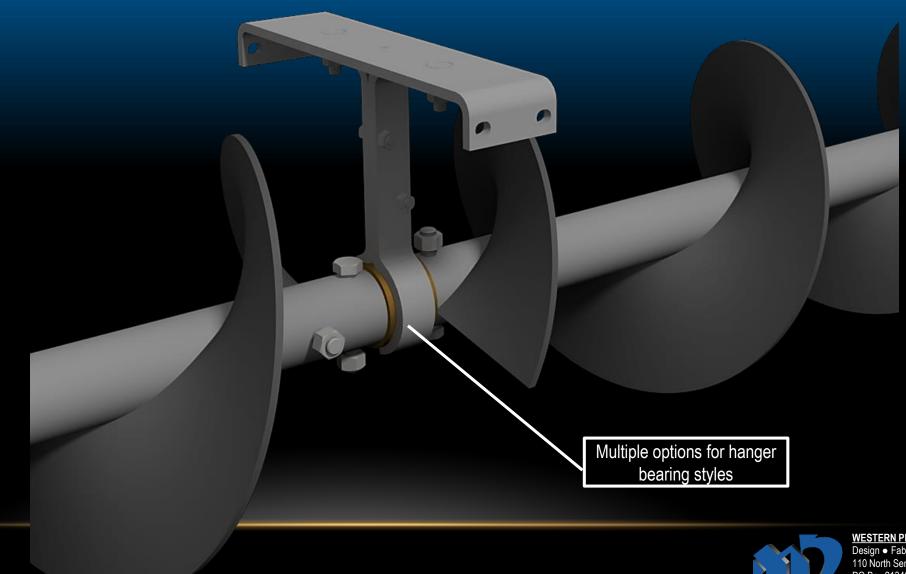

**Typical Application:** 

Aggregate discharge from multiple cyclones

Design ● Fabrication ● Installa 110 North Seneca Road PO Box 21340 Eugene, OR 97402 Phone: 541-461-2600

Typical Application:

Leveling screw for a truck bin