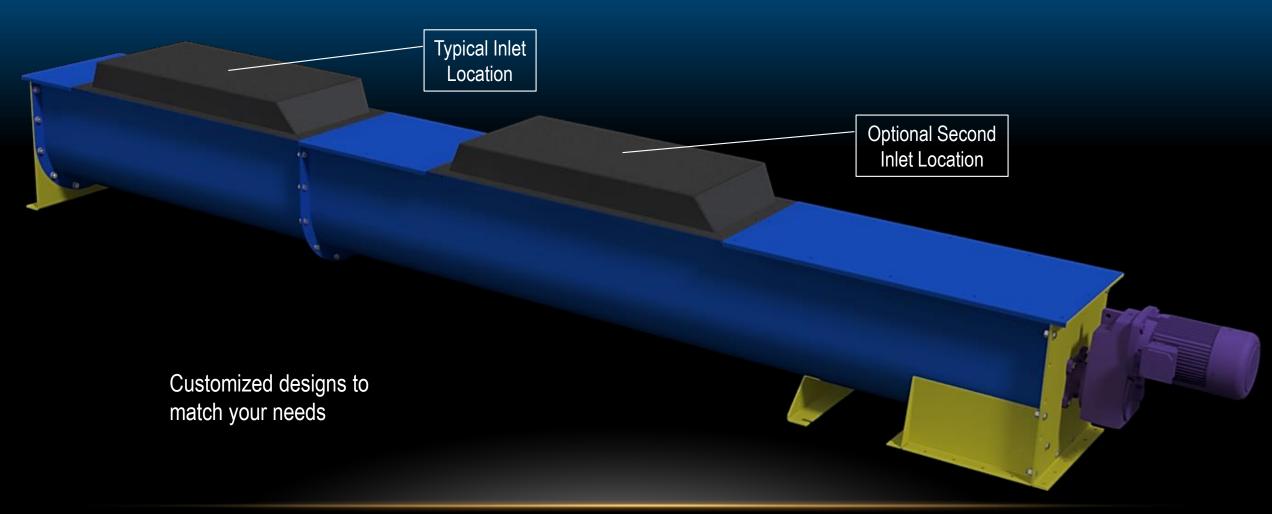

**Typical Application:** 

Aggregate discharge from multiple cyclones

Design ● Fabrication ● Installa 110 North Seneca Road PO Box 21340 Eugene, OR 97402 Phone: 541-461-2600

Typical Application:

Leveling screw for a truck bin