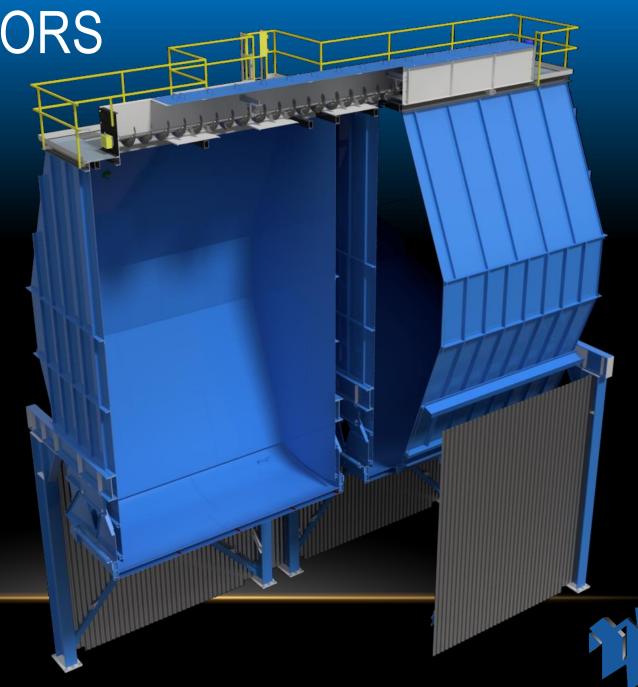

ne: 541-461-2600



WESTERN PNEUMATICS, INC.
Design ◆ Fabrication ◆ Installation
110 North Seneca Road PO Box 21340 Eugene, OR 97402 Phone: 541-461-2600



WESTERN PNEUMATICS, INC.
Design ● Fabrication ● Installation
110 North Seneca Road PO Box 21340 Eugene, OR 97402 Phone: 541-461-2600



WESTERN PNEUMATICS, INC.

Design ● Fabrication ● Installation

110 North Seneca Road PO Box 21340 Eugene, OR 97402 Phone: 541-461-2600





WESTERN PNEUMATICS, INC.
Design ● Fabrication ● Installation
110 North Seneca Road
PO Box 21340
Eugene, OR 97402
Phone: 541-461-2600

**Typical Application:** 

Aggregate discharge from multiple cyclones





Design ● Fabrication ● Installa 110 North Seneca Road PO Box 21340 Eugene, OR 97402 Phone: 541-461-2600

Typical Application:

Leveling screw for a truck bin



#### WESTERN PNEUMATICS, INC. Design ● Fabrication ● Installation

Design ● Fabrication ● Insta 110 North Seneca Road PO Box 21340 Eugene, OR 97402

Phone: 541-461-2600