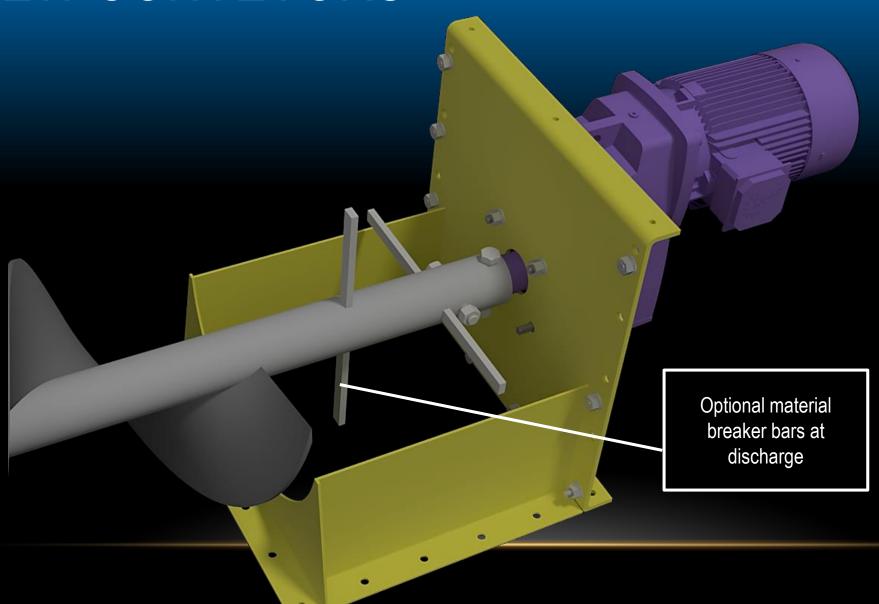

**Typical Application:** 

Aggregate discharge from multiple cyclones

Design ● Fabrication ● Installa 110 North Seneca Road PO Box 21340 Eugene, OR 97402 Phone: 541-461-2600

Typical Application:

Leveling screw for a truck bin