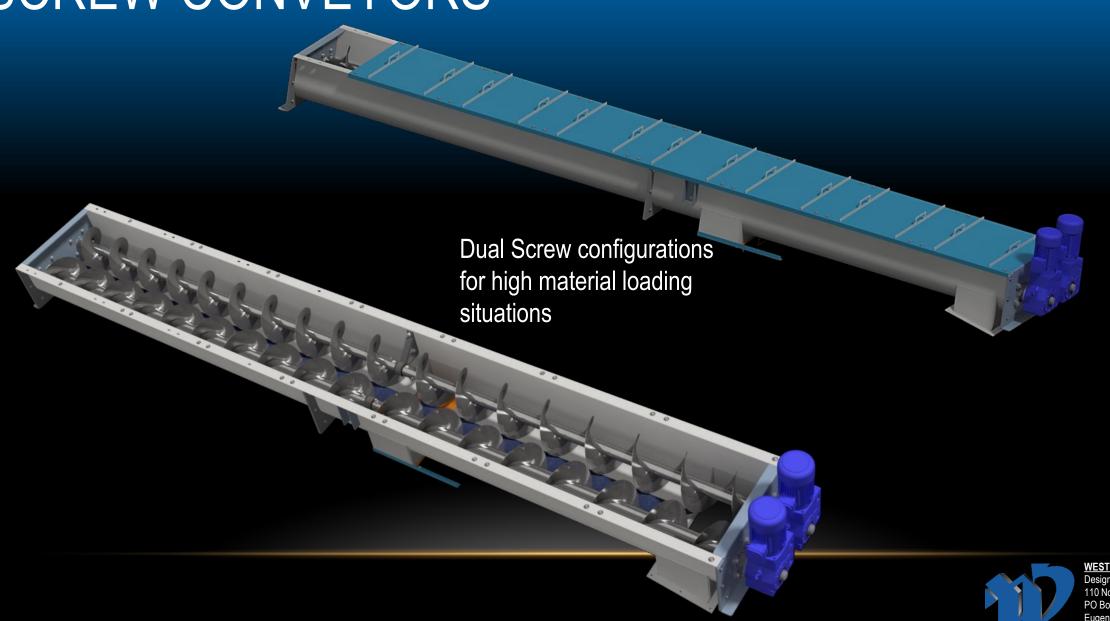

**Typical Application:** 

Aggregate discharge from multiple cyclones

Design ● Fabrication ● Installa 110 North Seneca Road PO Box 21340 Eugene, OR 97402 Phone: 541-461-2600

Typical Application:

Leveling screw for a truck bin