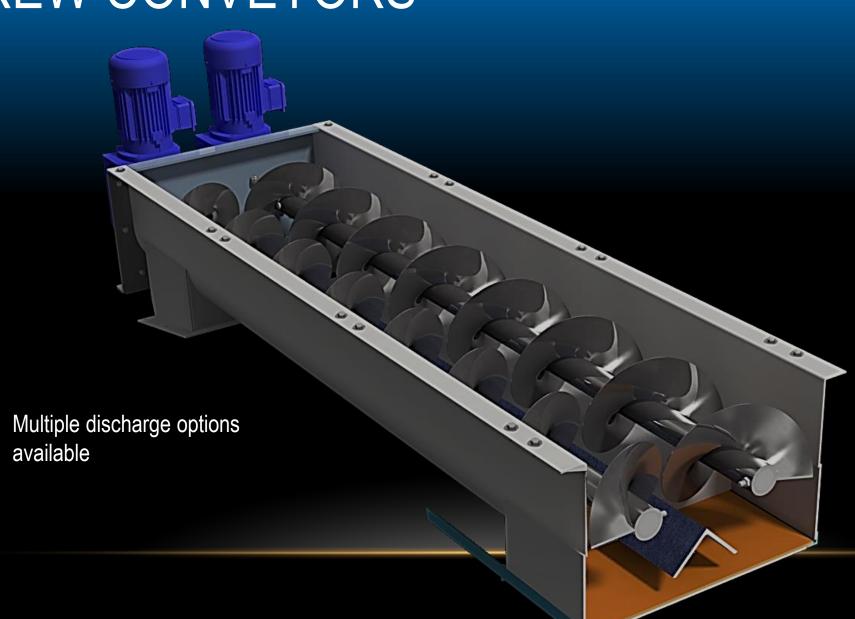

**Typical Application:** 

Aggregate discharge from multiple cyclones

Design ● Fabrication ● Installa 110 North Seneca Road PO Box 21340 Eugene, OR 97402 Phone: 541-461-2600

Typical Application:

Leveling screw for a truck bin