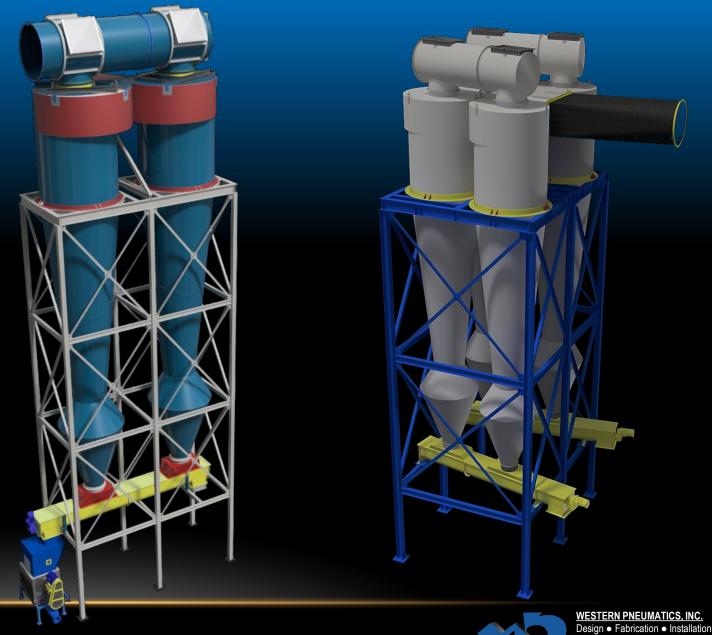

**Typical Application:** 

Aggregate discharge from multiple cyclones

Design ● Fabrication ● Installa 110 North Seneca Road PO Box 21340 Eugene, OR 97402 Phone: 541-461-2600

Typical Application:

Leveling screw for a truck bin