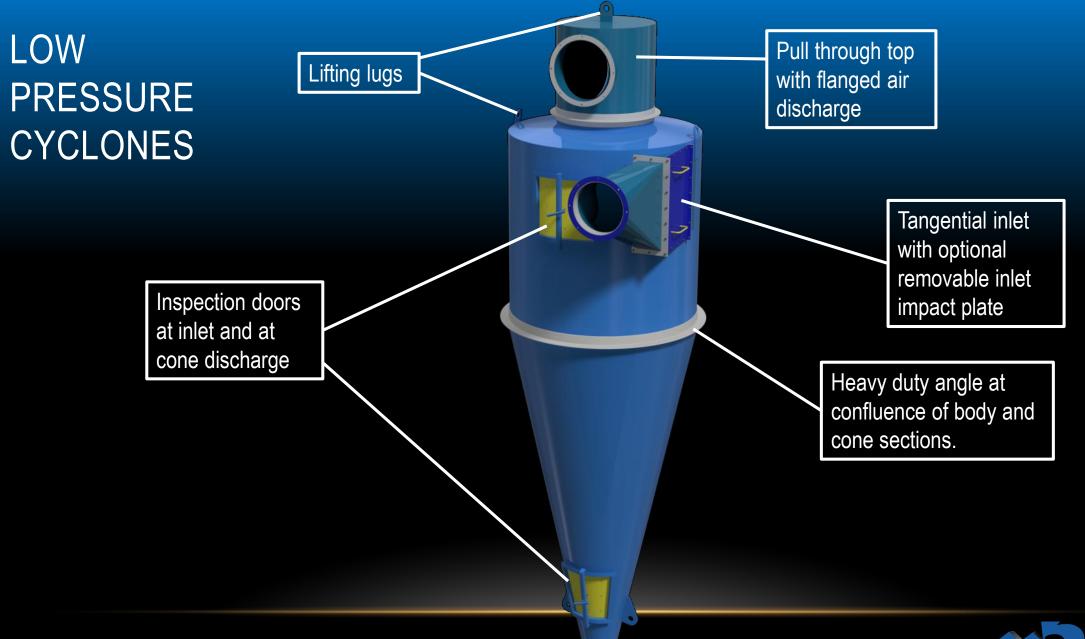

## LOW PRESSURE CYCLONES

Inspection

door

Tub section with pull through top for air discharge

Tangential inlet section

Eugene, OR 97402 Phone: 541-461-2600